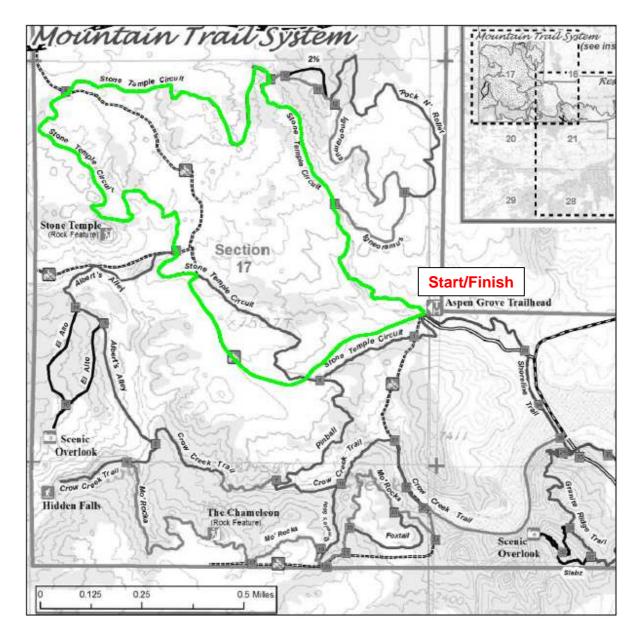

## Gowdy Grinder

Race course for Sport Women, all Beginners and all Juniors (under 15)

| Category                              | Distance | Start Time |
|---------------------------------------|----------|------------|
| Sport Women                           | 2 laps   | 9:30       |
| Beginner Men                          | 2 laps   | 9:35       |
| Beginner Women/All Juniors (under 15) | 1 lap    | 9:40       |

All courses run clockwise