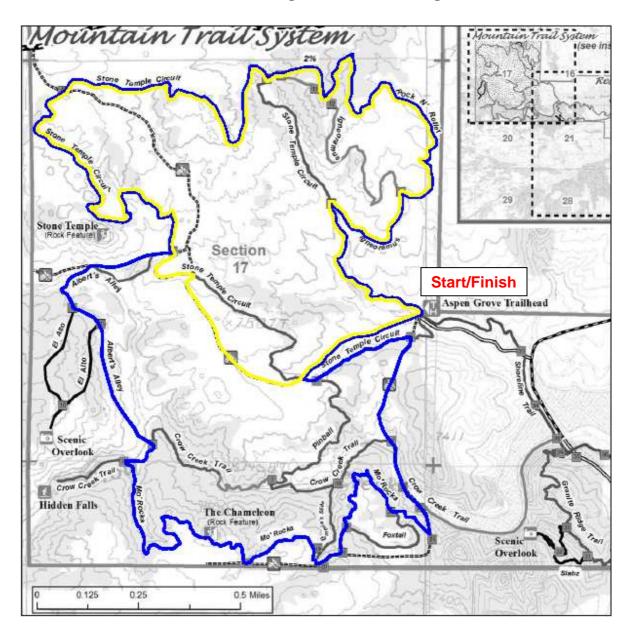

## Gowdy Grinder

Race course for Sport Men and all Experts

| Category     | Distance                  | Start Time |
|--------------|---------------------------|------------|
| Expert Women | 1 yellow lap + 1 blue lap | 11:30      |
| Sport Men    | 1 yellow lap + 1 blue lap | 11:35      |
| Expert Men   | 2 blue laps               | 11:55      |

All courses run clockwise